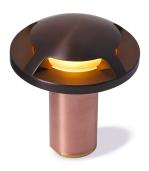

### SONOMA

IGR035203

The Sonoma directional marker is a high flux; low wattage LED luminaire. Coupled with a brass body, our Thermally Integrated® LED Module provides superior heat dissipation, longer life, and higher performance.

- •Thermally Integrated® w/ Copper Core Technology®
- •Cree LED<sup>™</sup> XLAMP<sup>®</sup> Extreme High Power (XHP)
- •IC Rated for Interior, Exterior and Wet Location Use
- ·ldeal for driveways, wide pathways & walkways

#### CONFIGURATOR:

| FIXTURE DIMENSIONS | D3-5/8" x H1-7/8"                  |
|--------------------|------------------------------------|
| LIGHT SOURCE       | Integrated LED                     |
| COLOR TEMPERATURES | 2700K, 3000K                       |
| WATTAGES           | 4W                                 |
| CRI (RA)           | 80 CRI                             |
| VOLTAGE            | 12V                                |
| DELIVERED LUMENS   | 16lm (3000K)                       |
| DIMMABLE           | Yes, Dim to <10% via Transformer   |
| DRIVER             | Yes, 12V Integral Constant Current |
| TRANSFORMER        | 12V AC/DC (Supplied by others)     |
| MOUNT              | Included CJB112105                 |
| BEAM SPREAD        | 270°                               |
| FINISH             | Included Natural Brass             |
| MATERIAL           | Brass & Copper                     |
| WIRE LENGTH        | 24"                                |
| LOCATION           | Interior & Exterior Wet            |
| CERTIFICATIONS     | UL, IP66, IP67, IC, Drive Over     |
|                    |                                    |