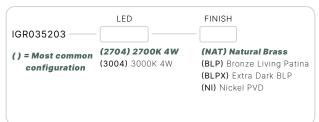

### SONOMA

IGR035203

The Sonoma directional marker is a high flux; low wattage LED luminaire. Coupled with a brass body, our Thermally Integrated® LED Module provides superior heat dissipation, longer life, and higher performance.

#### CONFIGURATOR:

| FIXTURE DIMENSIONS | D3-5/8" x H1-7/8"                  |
|--------------------|------------------------------------|
| LIGHT SOURCE       | Integrated LED                     |
| COLOR TEMPERATURES | 2700K, 3000K                       |
| WATTAGES           | 4W                                 |
| CRI (RA)           | 80 CRI                             |
| VOLTAGE            | 12V                                |
| DELIVERED LUMENS   | 16lm (3000K)                       |
| DIMMABLE           | Yes, Dim to <10% via Transformer   |
| DRIVER             | Yes, 12V Integral Constant Current |
| TRANSFORMER        | 12V AC/DC (Supplied by others)     |
| MOUNT              | Included CJB112105                 |
| BEAM SPREAD        | 270°                               |
| FINISH             | Included Natural Brass             |
| MATERIAL           | Brass & Copper                     |
| WIRE LENGTH        | 24"                                |
| LOCATION           | Interior & Exterior Wet            |
| CERTIFICATIONS     | UL, IP66, IP67, IC, Drive Over     |
|                    |                                    |