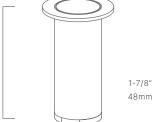

### SONOMA

IGR035203

The Sonoma directional marker is a high flux; low wattage LED luminaire. Coupled with a brass body, our Thermally Integrated® LED Module provides superior heat dissipation, longer life, and higher performance.

#### CONFIGURATOR:

| FIXTURE DIMENSIONS | D3-5/8" x H1-7/8"                  |
|--------------------|------------------------------------|
| LIGHT SOURCE       | Integrated LED                     |
| COLOR TEMPERATURES | 2700K, 3000K                       |
| WATTAGES           | 4W                                 |
| CRI (RA)           | 80 CRI                             |
| VOLTAGE            | 12V                                |
| DELIVERED LUMENS   | 16lm (3000K)                       |
| DIMMABLE           | Yes, Dim to <10% via Transformer   |
| DRIVER             | Yes, 12V Integral Constant Current |
| TRANSFORMER        | 12V AC/DC (Supplied by others)     |
| MOUNT              | Included CJB112105                 |
| BEAM SPREAD        | 270°                               |
| FINISH             | Included Natural Brass             |
| MATERIAL           | Brass & Copper                     |
| WIRE LENGTH        | 24"                                |
| LOCATION           | Interior & Exterior Wet            |
| CERTIFICATIONS     | UL, IP66, IP67, IC, Drive Over     |
|                    |                                    |