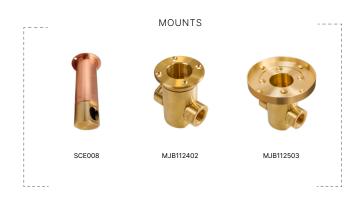

#### MOUNTS

| SCE008    | Side Conduit Entry         |
|-----------|----------------------------|
| MJB112402 | Micro J-Box                |
| MJB112503 | Micro J-Box w/ Flush Mount |

\*For complete details, please visit auroralight.com/mounts/